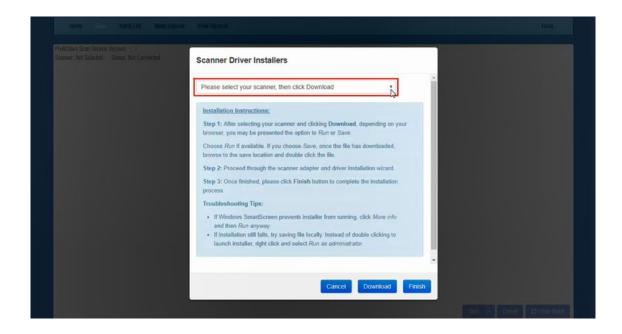

Refresh

The Scanner Service Installer window displays the three step installation instructions. Click **Download**.

If you are using Internet Explorer or Edge, click **Run**.

Do you want to run or save PSScanServiceSetup.msi (2.48 MB) from remotedepositnow.com?