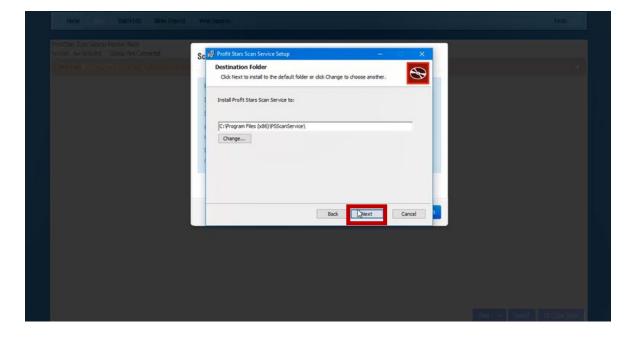

Petit Flare, Care Device Month (Control of the Control of the Cont

If this is your default installation location click **Next**. If not, change to the location you choose and click **Next**.

Run Save ▼ Cancel