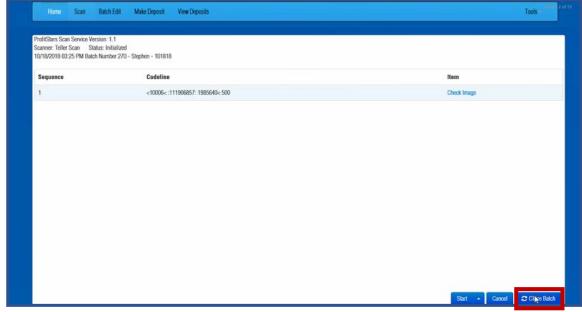

After the installation completes, click **Finish**.

Click **Finish**.

Now it's time to connect your scanner.

Notice that the scanner is not yet initialized.

The next step is to create a new batch deposit. Click **Start**.

Separation
Sequences
Contains
Sequences
Contains
Sequences
Contains
Sequences

The back image of the check appears. Click **X** to close the window.

To complete, click **Stop** and...

... click Close Batch.