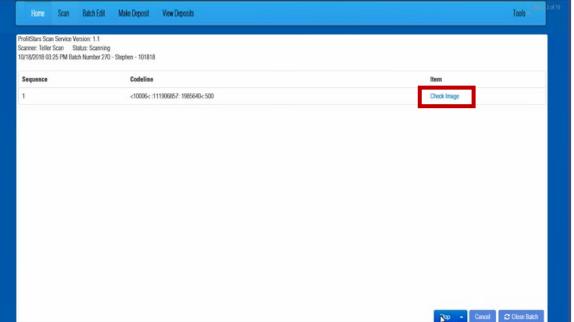

Then the Scanner Status will update. Once the scanner is initialized, checks may be scanned. Click **Start**.

The Status updates....

...and the scanned check images are available for review. To look at the check images click on each **Check Image link.** 