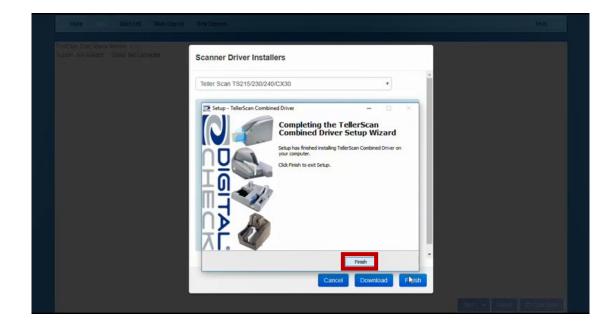

After the installation completes, click **Finish**.

Click **Finish**.

Now it's time to connect your scanner.

Notice that the scanner is not yet initialized.

The next step is to create a new batch deposit. Click **Start**.