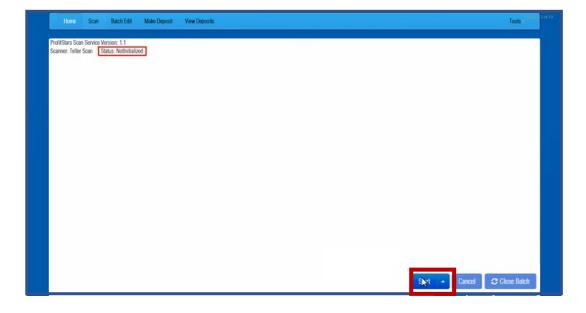

After the installation completes, click **Finish**.

Click **Finish**.

Now it's time to connect your scanner.

Notice that the scanner is not yet initialized.

The next step is to create a new batch deposit. Click **Start**.