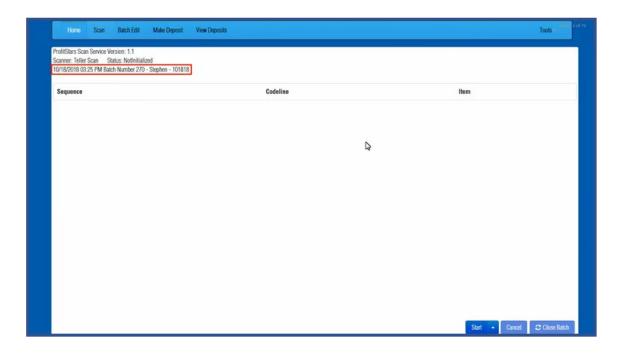

After the installation completes, click **Finish**.

Click **Finish**.

Now it's time to connect your scanner.

Notice that the scanner is not yet initialized.

The next step is to create a new batch deposit. Click **Start**.