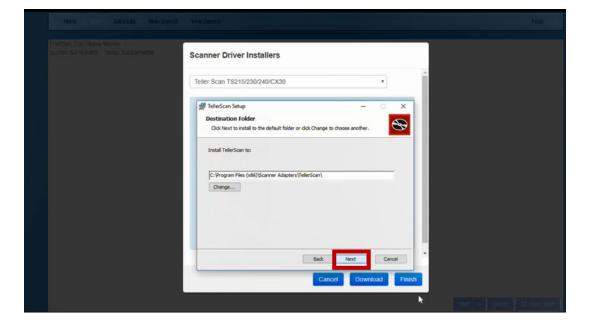

Click **Next** to begin install.

If this is your default installation location click **Next**. If not, change to the location you choose and click **Next**.

Using the controls at the bottom of each window to progress through each step.