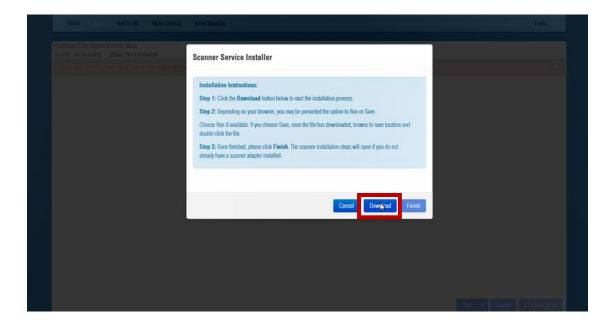

Refresh

The Scanner Service Installer window displays the three step installation instructions. Click **Download**.

If you are using Internet Explorer or Edge, click **Run**.

Do you want to run or save PSScanServiceSetup.msi (2.48 MB) from remotedepositnow.com?