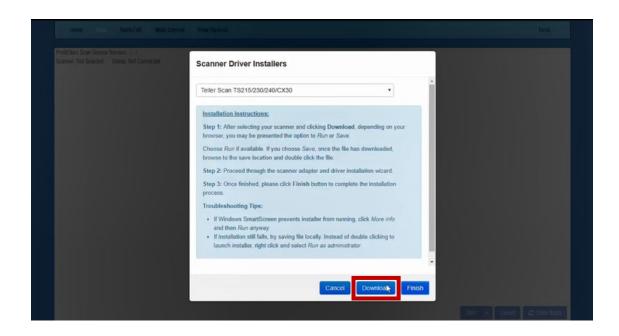

Use the **drop-down menu** at the top.

Select the scanner you want to install.

After choosing the make and model of scanner, click **Download**.

If you are using Internet Explorer or Edge, click **Run**.