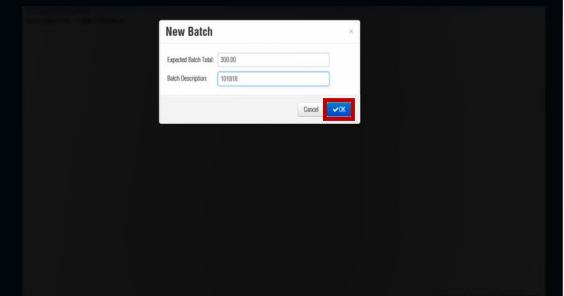

The new batch window opens.

Enter the expected Batch Total and Batch Description in the appropriate fields and click **OK** to submit the batch.

The Batch information appears below the Scanner information.