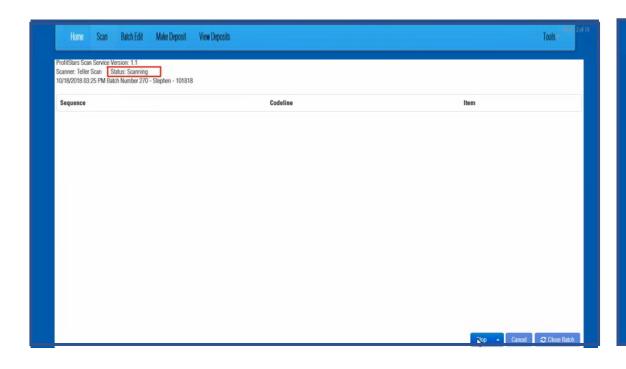

Then the Scanner Status will update. Once the scanner is initialized, checks may be scanned. Click **Start**.

The Status updates....

...and the scanned check images are available for review. To look at the check images click on each **Check Image link.** 