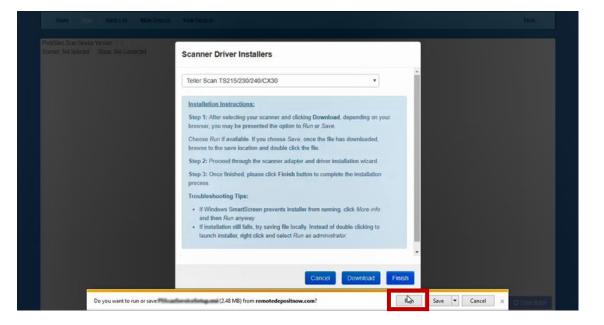

Refresh

The Scanner Service Installer window displays the three step installation instructions. Click **Download**.

If you are using Internet Explorer or Edge, click **Run**.

Do you want to run or save PSScanServiceSetup.msi (2.48 MB) from remotedepositnow.com?