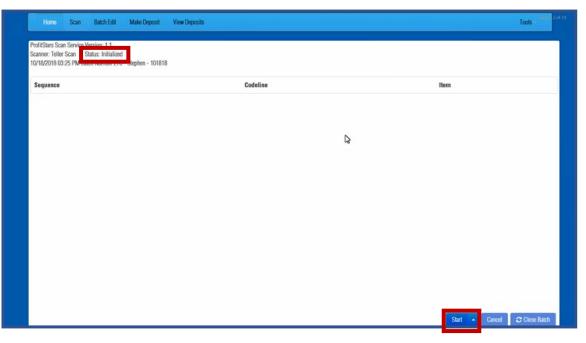

After the installation completes, click **Finish**.

Click **Finish**.

Now it's time to connect your scanner.

Notice that the scanner is not yet initialized.

The next step is to create a new batch deposit. Click **Start**.

Then the Scanner Status will update. Once the scanner is initialized, checks may be scanned. Click **Start**.

The Status updates....

...and the scanned check images are available for review. To look at the check images click on each **Check Image link.** 