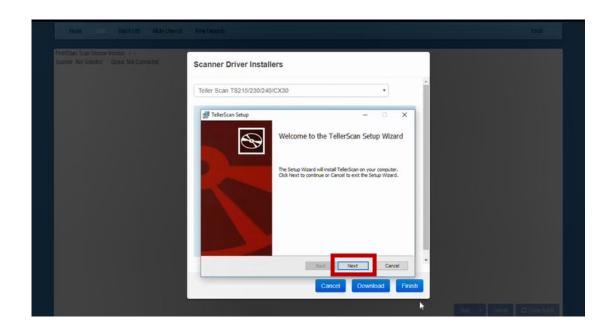

Use the **drop-down menu** at the top.

Select the scanner you want to install.

After choosing the make and model of scanner, click **Download**.

If you are using Internet Explorer or Edge, click **Run**.

Click **Next** to begin install.

If this is your default installation location click **Next**. If not, change to the location you choose and click **Next**.

Using the controls at the bottom of each window to progress through each step.