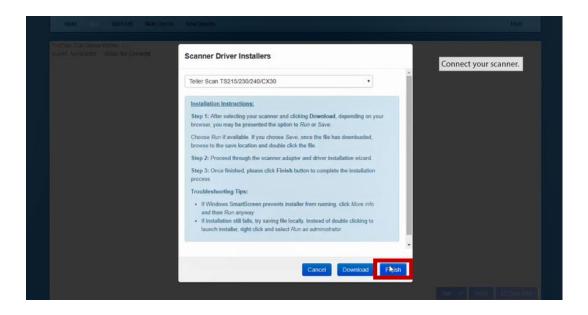

Refresh

The Scanner Service Installer window displays the three step installation instructions. Click **Download**.

If you are using Internet Explorer or Edge, click **Run**.

Do you want to run or save PSScanServiceSetup.msi (2.48 MB) from remotedepositnow.com?

To complete the installation process using the controls at the bottom of each window to progress through each step.

Click **Finish** to complete the installation process.

Now let's download the drivers!

Use the **drop-down menu** at the top.

Select the scanner you want to install.

After choosing the make and model of scanner, click **Download**.

If you are using Internet Explorer or Edge, click **Run**.

Click **Next** to begin install.

If this is your default installation location click **Next**. If not, change to the location you choose and click **Next**.

Using the controls at the bottom of each window to progress through each step.

After the installation completes, click **Finish**.

Click **Finish**.

Now it's time to connect your scanner.

Notice that the scanner is not yet initialized.

The next step is to create a new batch deposit. Click **Start**.