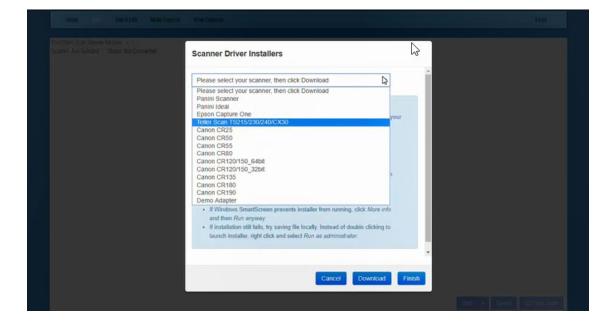

Use the **drop-down menu** at the top.

Select the scanner you want to install.

After choosing the make and model of scanner, click **Download**.

If you are using Internet Explorer or Edge, click **Run**.