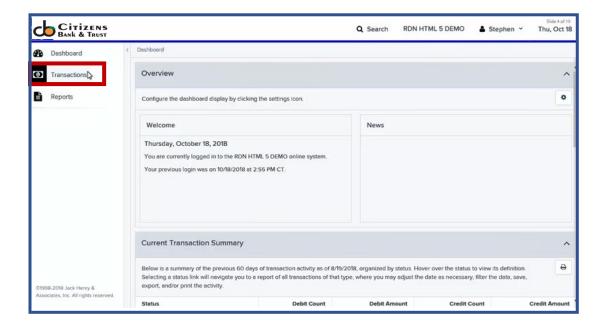

## INSTALLING REMOTE DEPOSIT ANYWHERE SCANNER & DRIVERS

Welcome to Remote Deposit Now installation guide.

You will need Admin rights to install.

After logging in to SmartPay Business, from the navigation on the left, click **Transactions**.