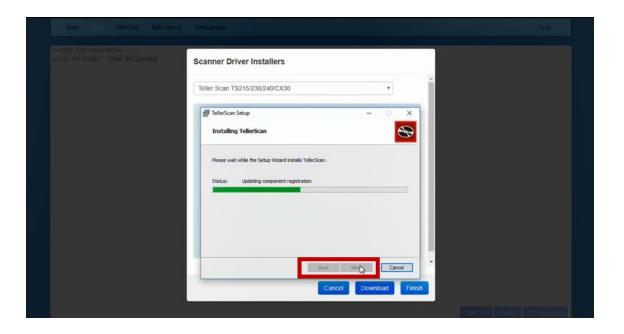

Click **Next** to begin install.

If this is your default installation location click **Next**. If not, change to the location you choose and click **Next**.

Using the controls at the bottom of each window to progress through each step.