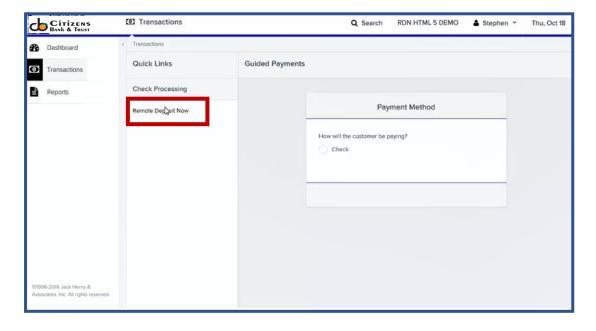

Under the quick links section, click **Remote Deposit Now.** 

After the Remote Deposit Now Portal loads from the navigation at the top of the screen, click **Scan**.

Home Sope Batch Edit Make Deposit View Deposits Tools