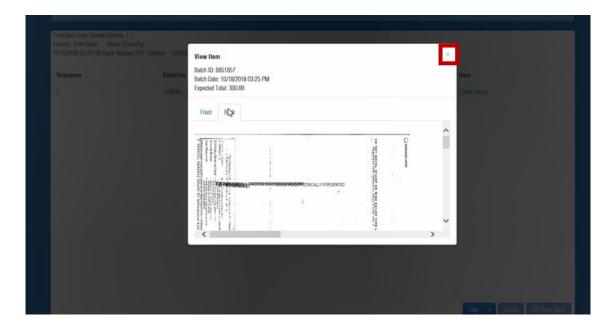

Then the Scanner Status will update. Once the scanner is initialized, checks may be scanned. Click **Start**.

The Status updates....

...and the scanned check images are available for review. To look at the check images click on each **Check Image link.** 

The check image window opens displaying the front image of the check. Click **Back**.

President Scan Schorac Virtual 11
Scare - Fold Scan Subsy Scanners
Dr. GASTER D. 20 M. Dan Nurser F.P. — Depter 1992

Separation
Sequences
Contains
Sequences
Contains
Sequences
Contains
Sequences

The back image of the check appears. Click **X** to close the window.

To complete, click **Stop** and...

... click Close Batch.