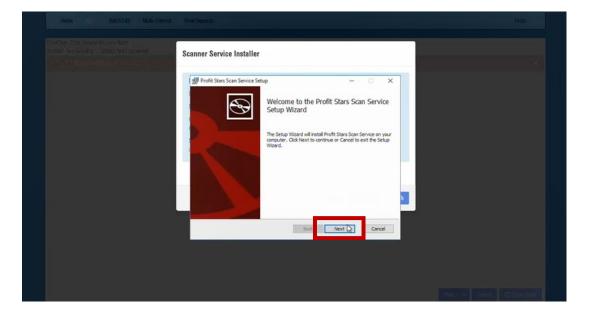

To complete the installation process using the controls at the bottom of each window to progress through each step.

Click **Finish** to complete the installation process.

Now let's download the drivers!