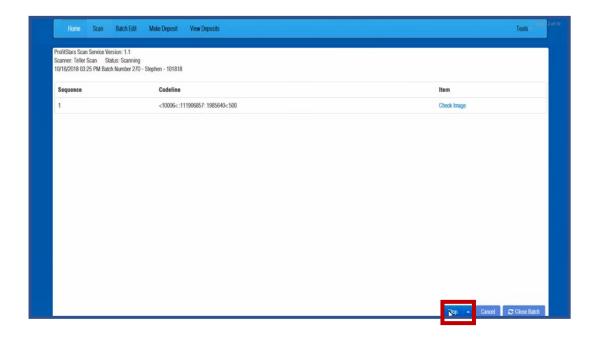

Then the Scanner Status will update. Once the scanner is initialized, checks may be scanned. Click **Start**.

The Status updates....

...and the scanned check images are available for review. To look at the check images click on each **Check Image link.** 