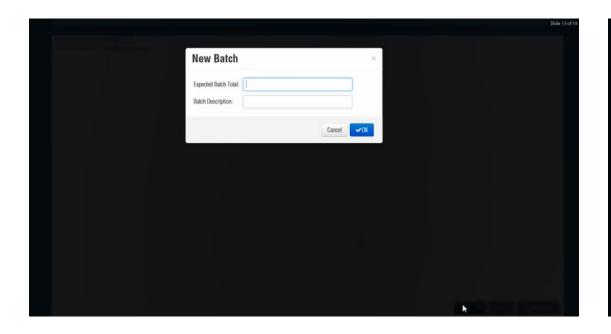

The new batch window opens.

Enter the expected Batch Total and Batch Description in the appropriate fields and click **OK** to submit the batch.

The Batch information appears below the Scanner information.